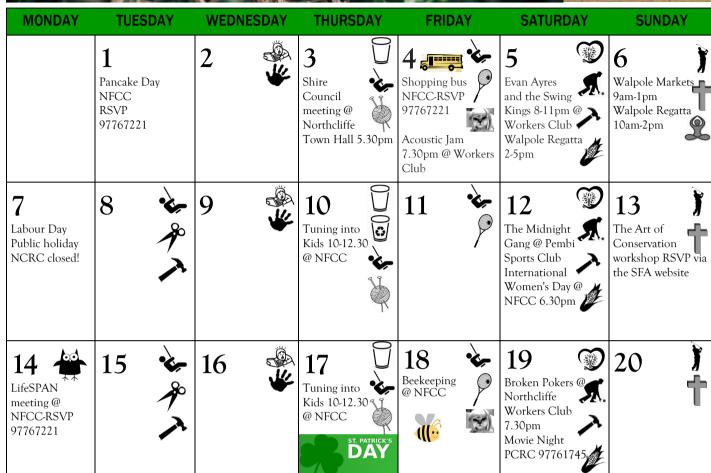

## March 2022 in Northcliffe

Yarning every Thursday 1-3pm at NFCC BYO knitting, sewing, scrapbooking or craft activity. Gold coin donation

Town Rubbish Collection—bins out Thursday night. Recycling fortnightly.

NFCC 97767221

1st Sundowner @ NFCC 5pm 17th The Velvet Edge @ Workers Club 23rd Karri Kids

24th Karri Cup 24th Pinhole photography workshop

Quinninup 25th ANZAC Dawn Service 30th Targa Rally

Council

**KCGF** 

Laundry

Gallery, SFA

Open 7 days 13th March 1pm Tree Gallery The Painted

Northcliffe Visitor and Information Centre 9776 7203